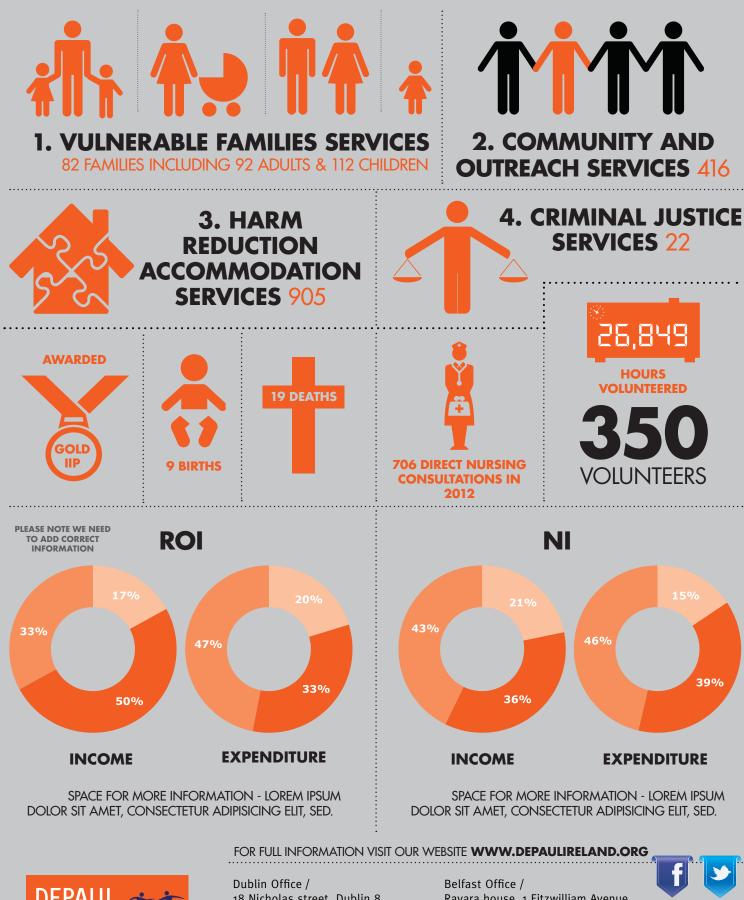

## **DEPAUL IRELAND HOMELESS SERVICES** ARE CATEGORISED UNDER 4 AREAS:

**IN 2012 WE SUPPORTED:** 

DEPAUL IRELAND

18 Nicholas street, Dublin 8. +353 (0) 1 453 7111 / T depaul@depaulireland.org / E Ravara house, 1 Fitzwilliam Avenue, Ormeau Road, Belfast, BT7 2HJ. +44 (0)28 9064 7755 / T depaulni@depaulireland.org / E